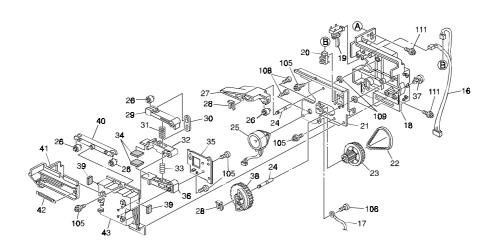

Please correct your parts catalog as follows:

Index No. Correction

Page 13

| Incorrect | Correct   | Part Number | Description             |
|-----------|-----------|-------------|-------------------------|
| Index No. | Index No. |             |                         |
| 1         | 2         | A5551850    | Decal – Staple Position |
| 2         | 1         | A6581850    | Decal – Staple Change   |