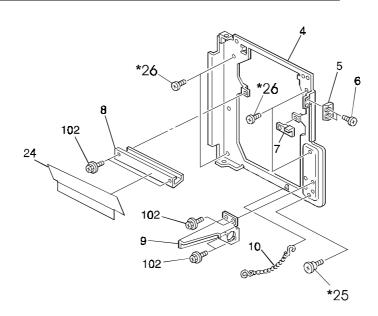

**PAGE: 1/1** 

Please add the following parts to your parts catalog.

| New part  | Description    | Qty | Page | Index |
|-----------|----------------|-----|------|-------|
| number    |                |     |      |       |
| AA14 3478 | Screw: MM9     | 1   | 3    | 25    |
| A089 3607 | Shoulder Screw | 4   | 3    | 26    |

The dotted line around the grip assembly should be deleted. Please correct your parts catalog as follows.

Page 4