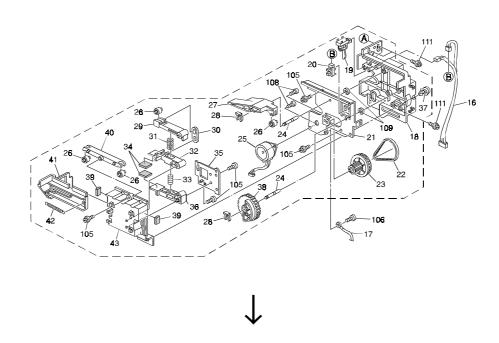

The Anti-static Brush has been changed for purposes of parts standardization with the ST32 Sorter Stapler.

| Old part<br>number | New part<br>number | Description       | Q'ty | Int | Page | Index | Note |
|--------------------|--------------------|-------------------|------|-----|------|-------|------|
| A5552161           | A5552166           | Anti-static Brush | 1    | 0/0 | 7    | 28    |      |